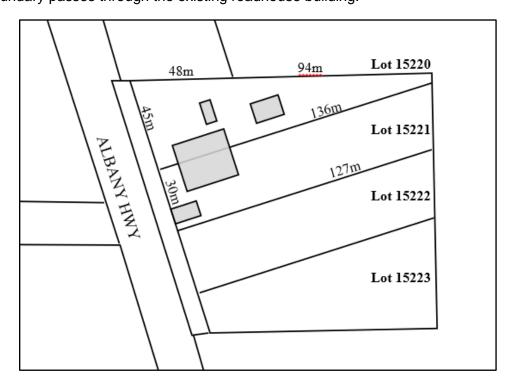

tandards of the Shire's local planning framework including LPS2 and the Deemed Provisions of the Planning and Development (Local Planning Schemes) Regulations 2015. This assessment, has confirmed the proposal is compliant with the following requirements:

- Land capability and suitability;
- Zoning objectives and land use permissibility;
- Land use compatibility;
- Lot boundary setbacks subject to amalgamation;
- Building size, height, bulk, scale, orientation and appearance; and
- Vehicle access and parking, traffic flows and safety;

#### **Background:**

The subject land is comprised of Lots 15220 & 15221 Albany Highway as shown below. Lot 15220 has an area of 0.3462ha and Lot 15221 has an area of 0.3978ha. The existing property boundary passes through the existing roadhouse building.



The proposed work is to demolish existing service station structures and to build modern facilities including convenience store, restaurant and new truck and vehicle canopies. The proposal will also include upgrading of Main ID sign, price board and general site signage.

The site and development plans are included in Attachment 1 and the details are:

- The existing building has an area of 261sqm and the proposed building will be 286sqm. (14.4m X 20.2m). It will be setback 20m from the front boundary and 18m from the southern side boundary. The cladding with be corrugated colorbond.
- The vehicle canopy will be enlarged and extend to the front boundary (20m X 12.5m with a 5m vertical clearance)
- A separate "high flow" truck pump and canopy (7m X 7m)
- An enlarged Alfresco area with sha