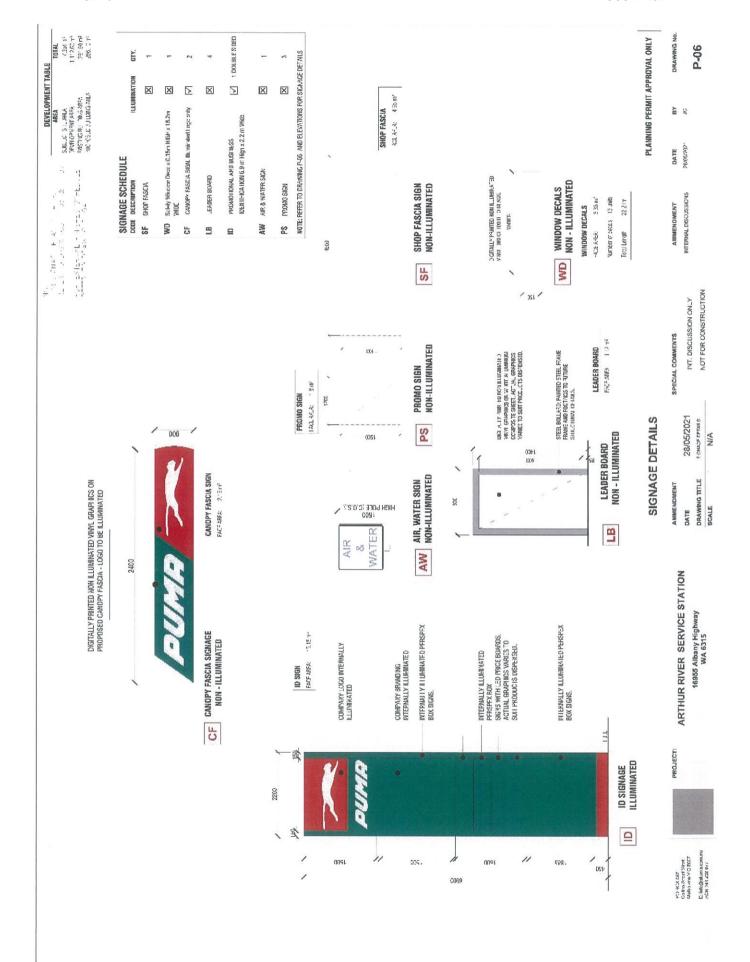

there is a right of review by the State Administrative Tribunal in accordance with the Planning and Development Act 2005 Part 14. An application must be made within 28 days of the determination.
- b) In relation to Condition 1 it may be necessary to amalgamate the lots before the redevelopment occurs in order to comply with building and health (septic tank) requirements.

- c) The Shire's Environmental Health Officer has advised that the re-development and modifications to the effluent disposal system will require a septic tank permit application to be made.
- d) The proposed pylon identification sign is not located within the subject land and does not form part of this approval. Approval of this sign is required from Main Roads WA.

| Moved: | Seconded: |
|--------|-----------|











# 15. Elected Members Motions of Which Previous Notice Has Been Given

# 16. New Business or Urgent Business Introduced by Decision of the Meeting

New business of an urgent nature introduced by decision of the meeting. Best practice provides that Council should only consider items that have been included on the Agenda (to allow ample time for Councillors to research prior to the meeting) and which have an Officer Report (to provide the background to the issue and a recommended decision).

- 16.1 Elected Members
- 16.2 Officers

# 17. Matters Behind Closed Doors

# 18. Closure of Meeting

The Presiding Member to declared the meeting closed at \_\_\_\_\_pm