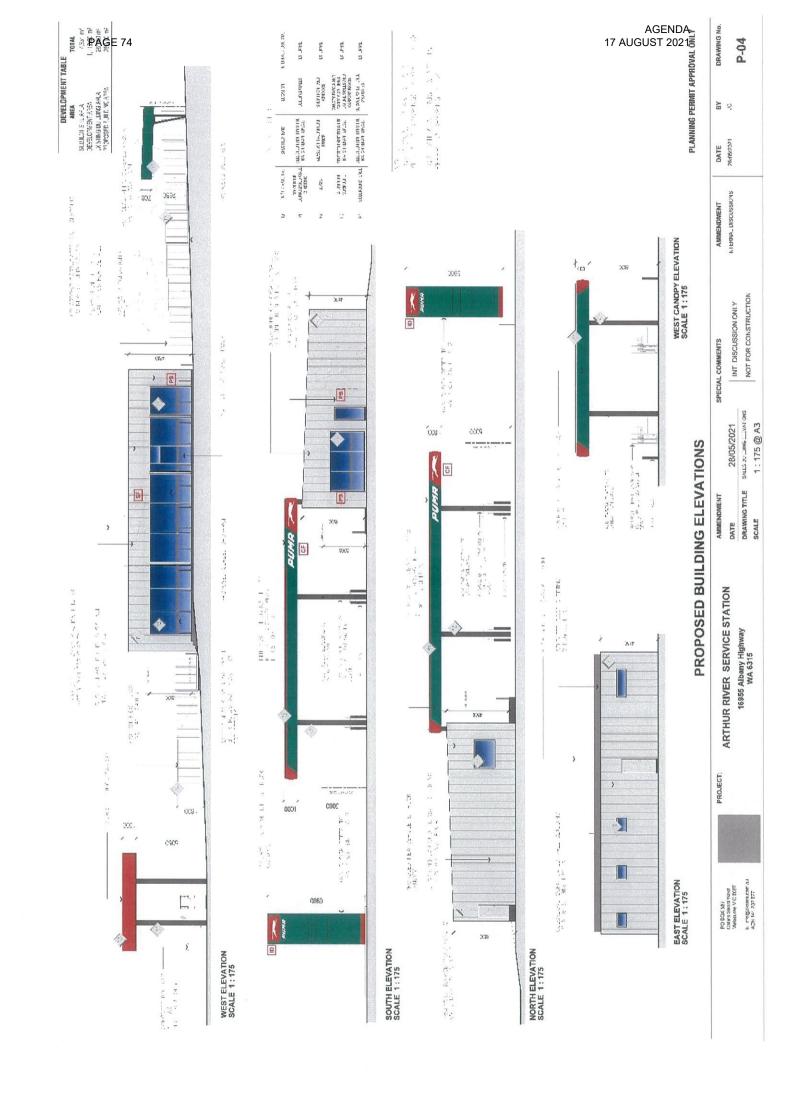

tion there is a right of review by the State Administrative Tribunal in accordance with the Planning and Development Act 2005 Part 14. An application must be made within 28 days of the determination.
- b) In relation to Condition 1 it may be necessary to amalgamate the lots before the redevelopment occurs in order to comply with building and health (septic tank) requirements.

- c) The Shire's Environmental Health Officer has advised that the re-development and modifications to the effluent disposal system will require a septic tank permit application to be made.
- d) The proposed pylon identification sign is not located within the subject land and does not form part of this approval. Approval of this sign is required from Main Roads WA.

| Moved: | Seconded: |
|--------|-----------|











# 15. Elected Members Motions of Which Previous Notice Has Been Given

# 16. New Business or Urgent Business Introduced by Decision of the Meeting

New business of an urgent nature introduced by decision of the meeting. Best practice provides that Council should only consider items that have been included on the Agenda (to allow ample time for Councillors to research prior to the meeting) and which have an Officer Report (to provide the background to the issue and a recommended decision).

- 16.1 Elected Members
- 16.2 Officers

# 17. Matters Behind Closed Doors

# 18. Closure of Meeting

The Presiding Member to declared the meeting closed at \_\_\_\_\_pm