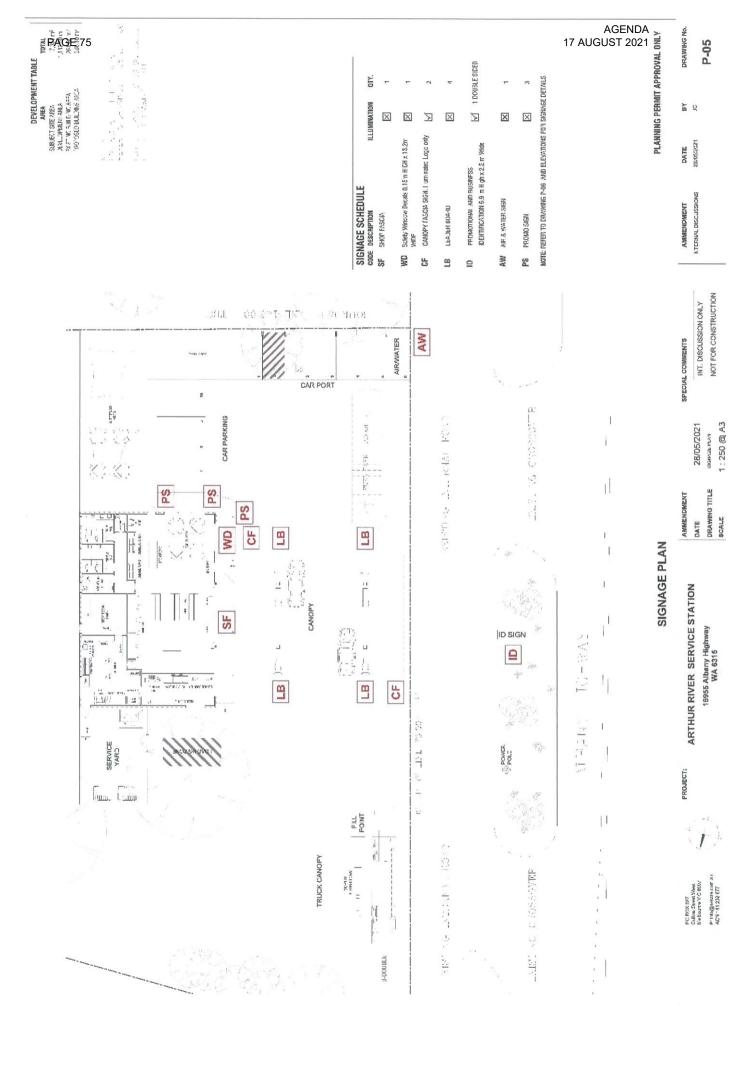

on there is a right of review by the State Administrative Tribunal in accordance with the Planning and Development Act 2005 Part 14. An application must be made within 28 days of the determination.
- b) In relation to Condition 1 it may be necessary to amalgamate the lots before the redevelopment occurs in order to comply with building and health (septic tank) requirements.

- c) The Shire's Environmental Health Officer has advised that the re-development and modifications to the effluent disposal system will require a septic tank permit application to be made.
- d) The proposed pylon identification sign is not located within the subject land and does not form part of this approval. Approval of this sign is required from Main Roads WA.

| Moved: | Seconded: |
|--------|-----------|











# 15. Elected Members Motions of Which Previous Notice Has Been Given

# 16. New Business or Urgent Business Introduced by Decision of the Meeting

New business of an urgent nature introduced by decision of the meeting. Best practice provides that Council should only consider items that have been included on the Agenda (to allow ample time for Councillors to research prior to the meeting) and which have an Officer Report (to provide the background to the issue and a recommended decision).

- 16.1 Elected Members
- 16.2 Officers

# 17. Matters Behind Closed Doors

# 18. Closure of Meeting

The Presiding Member to declared the meeting closed at \_\_\_\_\_pm